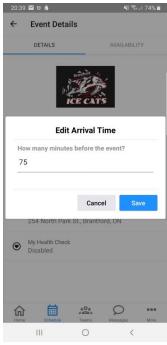

players arrive before the event.

Once you type in the number of minutes wanted, click save and the arrival time will be saved for players/parents to see.