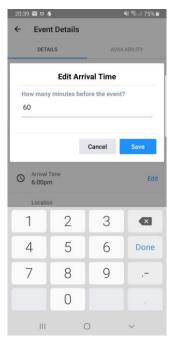

It will show 'Edit Arrival Time and show the default time of 60 minutes.

Page 1 of 2

Clicking on the number will bring up a numbers keyboard where you can remove the number and then add the number of minutes you wish to have

players arrive before the event.

Once you type in the number of minutes wanted, click save and the arrival time will be saved for players/parents to see.