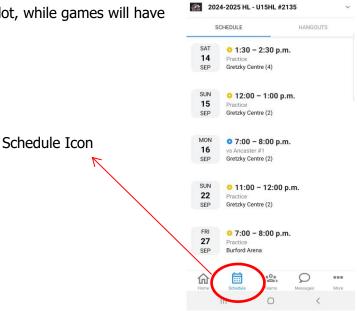

## **Directions:**

Once in the APP, click the Schedule icon at the bottom. This will open up a list of practices, games and events.

Practices will have a yellow dot beside the time slot, while games will have a blue dot beside these time slots.

Fractice
Saturday September 14th, 2024
1:30 - 2:30pm

Arrival Time
12:30pm

Location
Gretzky Centre (4)
254 North Park St., Brantford, ON

My Health Check
Disabled

More

More

More

Click on one of the time slots (practice/game) and the details will open up on the screen.