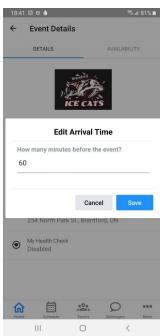

This will provide players/parents with the event date, time, place as well as the time they should arrive to the arena.

Beside the Arrival time is an 'Edit'.

Clicking on the Edit will open another window in the APP

It will show 'Edit Arrival Time and show the default time of 60 minutes.

Page 1 of 2

Clicking on the number will bring up a numbers keyboard where you can remove the number and then add the number of minutes you wish to have